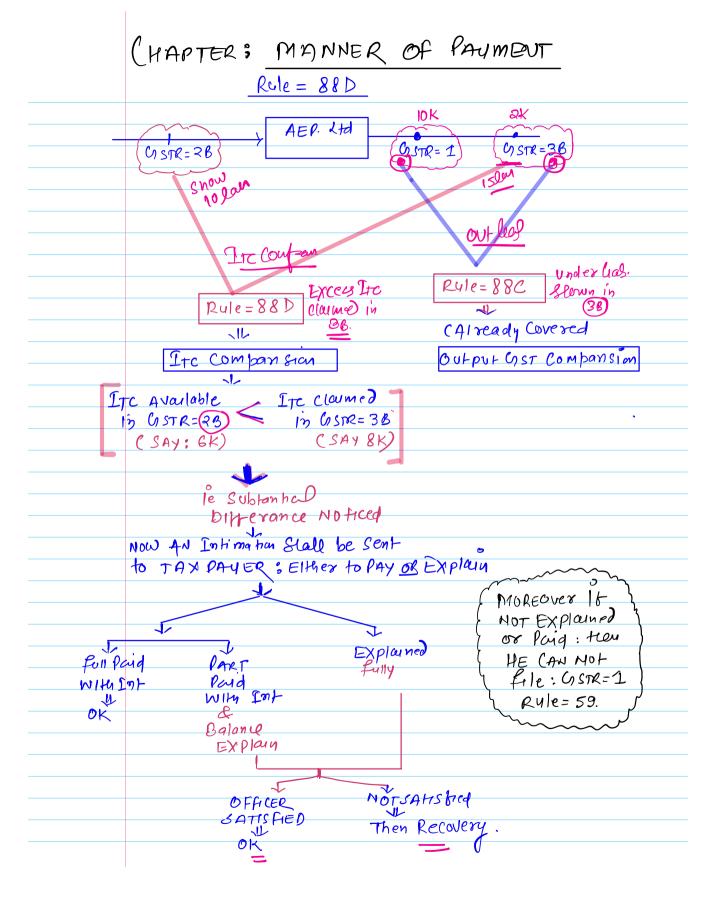

#### Physical Venticahon of Premises

\* DIA under Rule = 88B (Page No. 14.14 of Amendment 300K) JUST for self Reading CHAPTER: TDS/TCS Belated Filing of Various STATEMENT/RETURN o CAN NOT be filed after Return/STATEMENTS: UIS: 52 US: 37 3 years of Due Date b/s: 39 HOWEVER GOVT MAY Extend it for Specified US: 44 person class of Persons. CHAPTER: FILING OF RETURN" Note: Amendment of this Chapter Already Covered with Previous Amendments.