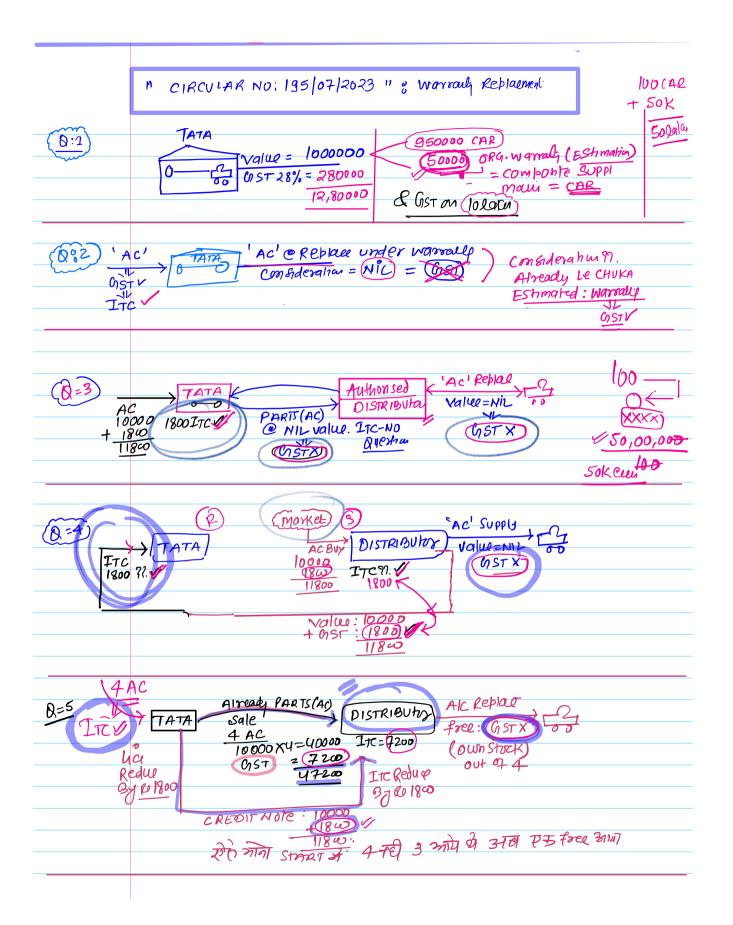

|      | Amik= PEI LOINOT              | Charge (RCM) It  | ANWAYS              |





#### : CHAPTER : INPUT TAX CREdit:







# : CHAPTER REGISTRATION:

|   | Sechan: 29: Cancellahan of Registrahun                                                         |
|---|------------------------------------------------------------------------------------------------|
| • | + Rules                                                                                        |
|   | * REGISTRAMAY may be concelled By officer                                                      |
|   | Due to various Reasons -                                                                       |
|   | * Now one more Ground added: Where                                                             |
|   | the person NOT to full fil the organizement                                                    |
|   | of Pale 10A   Firmishing of BANK Details