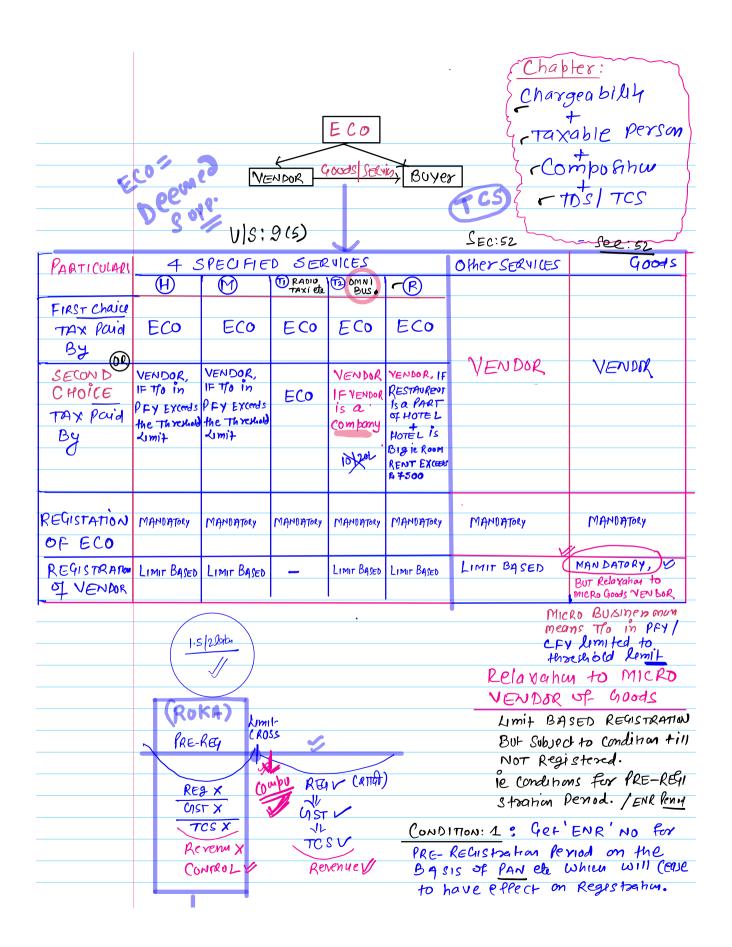

| T- M- |                                                                                        |
|-------|----------------------------------------------------------------------------------------|
| R-R-R | Invoice:                                                                               |
| TTC   |                                                                                        |
|       | As per Rule = 46 where supply made to un Registered                                    |
|       | person (Btoc) then Involve shall contain: -                                            |
|       | " Address / STATE" IN CASE OF ECO INVILLE                                              |
|       | Sec: 10(1)(ca)  Sec: 10(1)(ca)  online money                                           |
|       | Sec: 100s.                                                                             |
|       | Sec. Pos. Online money chaming                                                         |
|       | · · · · · · · · · · · · · · · · · · ·                                                  |
|       | manner of Payment :                                                                    |
|       | Asper Rule = 878 there are various mode to                                             |
|       | Deposit in E-CASH Ledger like Debit (credit Card,                                      |
|       | Net Banking ete.                                                                       |
|       | Mose over online money Gaming (NTT)                                                    |
|       | may also make deposit through "Internahma)                                             |
|       | may also make deposit through "International money transfer" through society for world |
|       | wide Inter Bank Fenancial Tele Communication                                           |
|       | Payment NETWOK.                                                                        |
|       |                                                                                        |
|       | REGISTRATION                                                                           |
|       | Normally Registration is PAN BASED @ STATE WISE                                        |
|       | ·                                                                                      |
|       | BUT for " ON LINE Money Gaming" @ Single Registration.                                 |
|       | for A11 India.                                                                         |
|       |                                                                                        |
|       |                                                                                        |
|       | FILING OF RETURNS ?                                                                    |
|       | FORM GSTR (SA) Due Date 20th OF NEXT MONTH                                             |
|       | FOR: INRTP (NTT)                                                                       |
|       |                                                                                        |
|       | -ONLINE Money Gaming (NTT)                                                             |
|       |                                                                                        |
|       |                                                                                        |

#### CHAPTER: PLACE of SU poly

| INTERNATIONAL.    | TRANS | POR | PATION   |
|-------------------|-------|-----|----------|
| *SECTION: PROVISO | 12(8) | of  | IGST Act |
|                   |       |     |          |

Where Both the Parties Located in TT

POS = UIS: 12(8): MAIN PROVINCE BloB = B

Btoc = Loading
Where Deshnahu - MTT/ABroad in

Proviso to section 12(8)

Pos= Destination of Goods

= Now for " where destination of Abroad teen original, Provision stall APPly