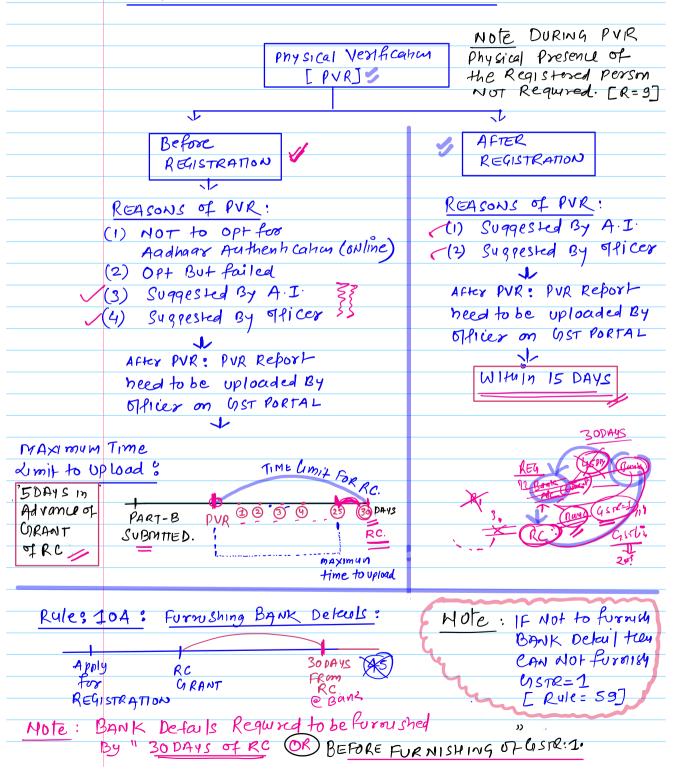

# : CHAPTER REGISTRATION:

|   | Sechan: 29: Cancellahan of Registrahun                                                         |
|---|------------------------------------------------------------------------------------------------|
| • | + Rules                                                                                        |
|   | * REGISTRAMAY may be concelled By officer                                                      |
|   | Due to various Reasons -                                                                       |
|   | * Now one more Ground added: Where                                                             |
|   | the person NOT to full fil the organizement                                                    |
|   | of Pale 10A   Firmishing of BANK Details                                                       |
|   | then officer may first suspend the<br>Repistrahan & After Engwy-may<br>Concel tee Registrahan. |
|   | Registration of After Engway-may                                                               |
|   | Concel tee Registration.                                                                       |
|   |                                                                                                |
|   | # However, It the person before concelledu                                                     |
|   | of R.C. Bubmit the Bank Details                                                                |
|   | Hen Busperson order stall be                                                                   |
|   | WIK drawn.                                                                                     |
|   |                                                                                                |
|   | Sechan: 30 : Revocation of REGISTAtion                                                         |
|   | + Rules                                                                                        |
|   | Time limit for Revocation of concelledin                                                       |
|   | of Registration: was: 30+30+30 DAYS<br>NOW It is 3 90+180 DAYS                                 |
|   | NOW It is 3 (90)+180 DAYS                                                                      |
|   |                                                                                                |
|   |                                                                                                |
|   | Secha: 25                                                                                      |
|   | + Rules : Bio-Metric-BAsed-Aadhaar Authenticat                                                 |
|   | ь                                                                                              |
|   | In GUTARAT                                                                                     |
|   | IN PUDUCHERY (Newly Added)                                                                     |
|   |                                                                                                |
|   |                                                                                                |
|   |                                                                                                |
|   |                                                                                                |
|   |                                                                                                |
|   |                                                                                                |
|   |                                                                                                |

#### Physical Venticahon of Premises

\* DIA under Rule = 88B (Page No. 14.14 of Amendment 300K) JUST for self Reading CHAPTER: TDS/TCS Belated Filing of Various STATEMENT/RETURN o CAN NOT be filed after Return/STATEMENTS: UIS: 52 US: 37 3 years of Due Date b/s: 39 HOWEVER GOVT MAY Extend it for Specified US: 44 person class of Persons. CHAPTER: FILING OF RETURN" Note: Amendment of this Chapter Already Covered with Previous Amendments.