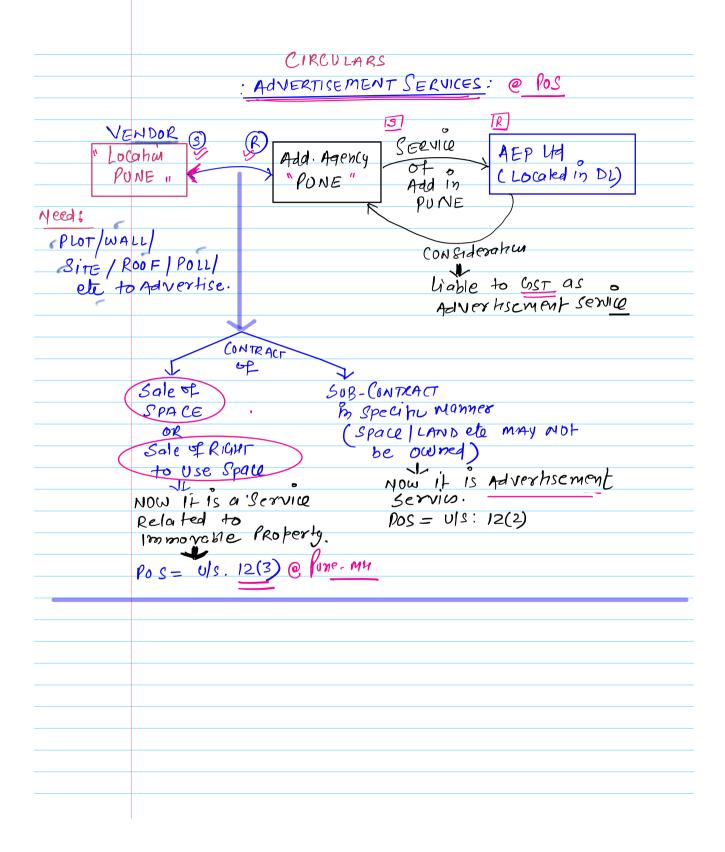

## Co-Location SERVICES DATA Cente

| Adani                                 |                                      |
|---------------------------------------|--------------------------------------|
| DATA CENTER                           | SERVILL A.E.P. LIA                   |
| (CHENNAI)                             | ΄ (υρ)                               |
| Cherthin                              |                                      |
|                                       |                                      |
|                                       |                                      |
|                                       | VED DOM (OR)                         |
| S EK                                  | VER ROUM JUST GIVE                   |
| { with                                | Sevice of SPACE for                  |
| <u>ξ</u> <u>τ</u> ωτ                  | RA, I.T., Server Romy                |
| { HO_                                 | STING ? WHA BASIC                    |
|                                       | M SECURITY, WHA BASIC INTRA CP       |
| · · · · · · · · · · · · · · · · · · · | keep of server light ete             |
| &                                     | 711. WITHOUF                         |
|                                       | Component                            |
| ρε                                    | 0S = U/S: 12(2)                      |
|                                       | B Servio Related                     |
|                                       | to mmovable                          |
|                                       | Property:                            |
|                                       |                                      |
|                                       | POS= 12(3)                           |
|                                       | e propay                             |
| TA                                    | XABLE PERSON Westin                  |
|                                       |                                      |
| SEC Han: 23(2);                       | CONTENT Replaced with clear wordings |
| (Relaxahan from                       | AS3-                                 |
| Registration.)                        | NOT WIKE STAN DING ANY thing         |
| e Graleminically                      | contained in section: 22/24          |
| of FOR HANDICOURT                     |                                      |
| & Senice Sector                       |                                      |
| ep (S) whose Atl                      | Umij-BASED MANDATRY                  |
| Supplies fall                         | REGISTRATION REGISTRATION            |
| under RCM                             | Practically NO AMD                   |
|                                       |                                      |
|                                       |                                      |