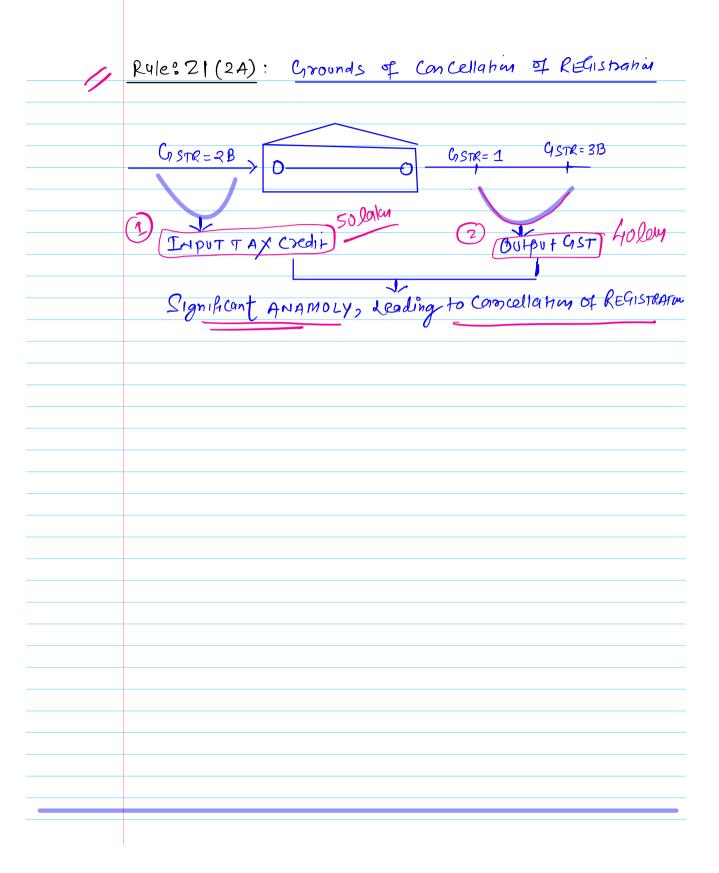

# : CHAPTER REGISTRATION:

|   | Sechan: 29: Cancellahan of Registrahun                                                         |
|---|------------------------------------------------------------------------------------------------|
| • | + Rules                                                                                        |
|   | * REGISTRAMAY may be concelled By officer                                                      |
|   | Due to various Reasons -                                                                       |
|   | * Now one more Ground added: Where                                                             |
|   | the person NOT to full fil the organizement                                                    |
|   | of Pale 10A   Firmishing of BANK Details                                                       |
|   | then officer may first suspend the<br>Repistrahan & After Engwy-may<br>Concel tee Registrahan. |
|   | Registration of After Engway-may                                                               |
|   | Concel tee Registration.                                                                       |
|   |                                                                                                |
|   | # However, It the person before concelledu                                                     |
|   | of R.C. Bubmit the Bank Details                                                                |
|   | Hen Busperson order stall be                                                                   |
|   | WIK drawn.                                                                                     |
|   |                                                                                                |
|   | Sechan: 30 : Revocation of REGISTAtion                                                         |
|   | + Rules                                                                                        |
|   | Time limit for Revocation of concelledin                                                       |
|   | of Registration: was: 30+30+30 DAYS<br>NOW It is 3 90+180 DAYS                                 |
|   | NOW It is 3 (90)+180 DAYS                                                                      |
|   |                                                                                                |
|   |                                                                                                |
|   | Secha: 25                                                                                      |
|   | + Rules : Bio-Metric-BAsed-Aadhaar Authenticat                                                 |
|   | ь                                                                                              |
|   | In GUTARAT                                                                                     |
|   | IN PUDUCHERY (Newly Added)                                                                     |
|   |                                                                                                |
|   |                                                                                                |
|   |                                                                                                |
|   |                                                                                                |
|   |                                                                                                |
|   |                                                                                                |
|   |                                                                                                |