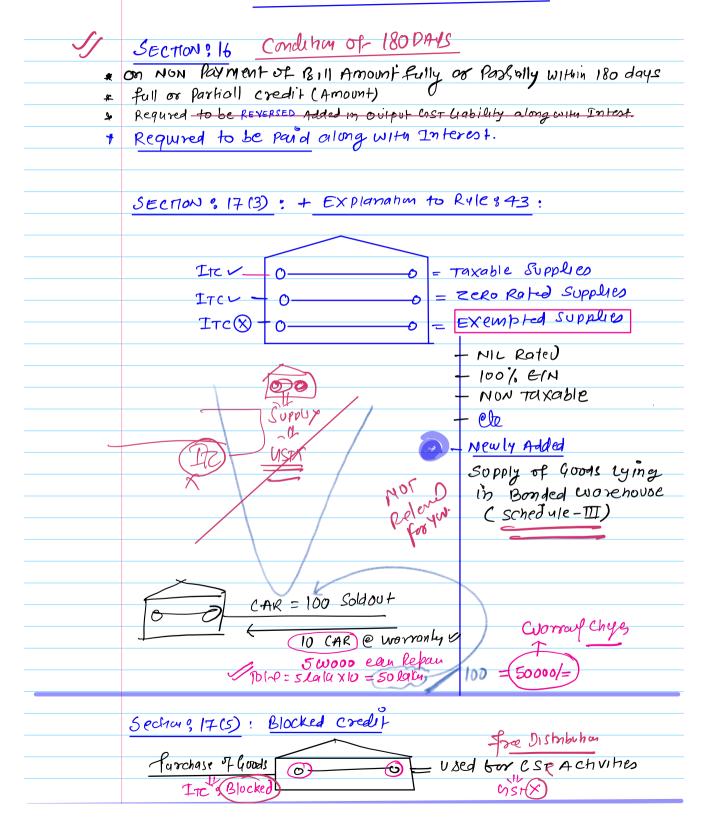

|      | Amik= PEI LOINOT              | Charge (RCM) It  | ANWAYS              |





#### : CHAPTER : INPUT TAX CREdit:







# : CHAPTER REGISTRATION:

|   | Sechan: 29: Cancellahan of Registrahun                                                         |
|---|------------------------------------------------------------------------------------------------|
| • | + Rules                                                                                        |
|   | * REGISTRAMAY may be concelled By officer                                                      |
|   | Due to various Reasons -                                                                       |
|   | * Now one more Ground added: Where                                                             |
|   | the person NOT to full fil the organizement                                                    |
|   | of Pale 10A   Firmishing of BANK Details