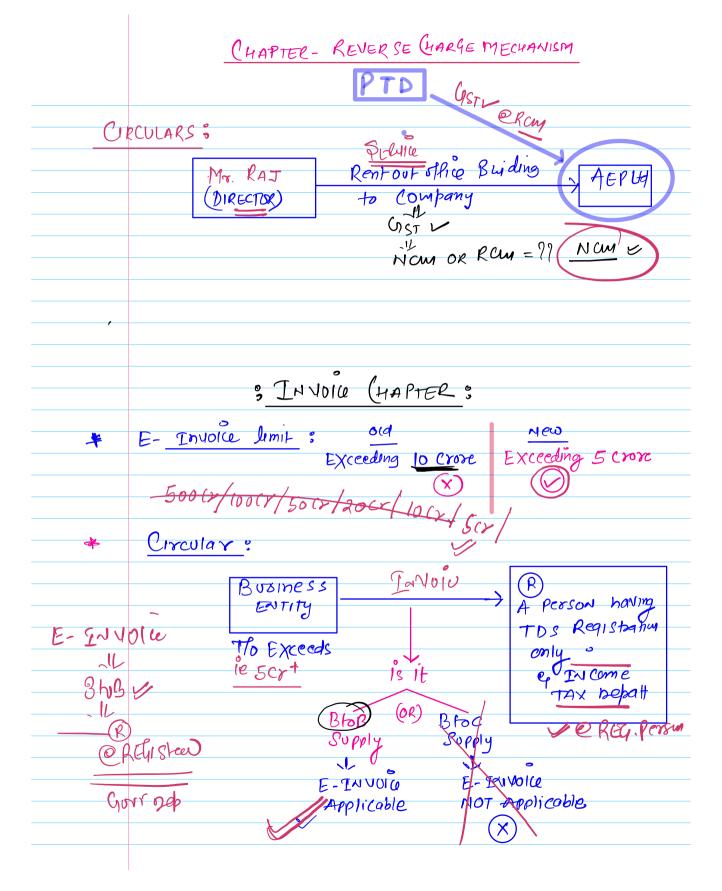

| T- M- |                                                                                        |
|-------|----------------------------------------------------------------------------------------|
| R-R-R | Invoice:                                                                               |
| TTC   |                                                                                        |
|       | As per Rule = 46 where supply made to un Registered                                    |
|       | person (Btoc) then Involve shall contain: -                                            |
|       | " Address / STATE" IN CASE OF ECO INVILLE                                              |
|       | Sec: 10(1)(ca)  Sec: 10(1)(ca)  online money                                           |
|       | Sec: 100s.                                                                             |
|       | Sec. Pos. Online money chaming                                                         |
|       | · · · · · · · · · · · · · · · · · · ·                                                  |
|       | manner of Payment :                                                                    |
|       | Asper Rule = 878 there are various mode to                                             |
|       | Deposit in E-CASH Ledger like Debit (credit Card,                                      |
|       | Net Banking ete.                                                                       |
|       | Mose over online money Gaming (NTT)                                                    |
|       | may also make deposit through "Internahma)                                             |
|       | may also make deposit through "International money transfer" through society for world |
|       | wide Inter Bank Fenancial Tele Communication                                           |
|       | Payment NETWOK.                                                                        |
|       |                                                                                        |
|       | REGISTRATION                                                                           |
|       | Normally Registration is PAN BASED @ STATE WISE                                        |
|       | ·                                                                                      |
|       | BUT for " ON LINE Money Gaming" @ Single Registration.                                 |
|       | for A11 India.                                                                         |
|       |                                                                                        |
|       |                                                                                        |
|       | FILING OF RETURNS ?                                                                    |
|       | FORM GSTR (SA) Due Date 20th OF NEXT MONTH                                             |
|       | FOR: INRTP (NTT)                                                                       |
|       |                                                                                        |
|       | -ONLINE Money Gaming (NTT)                                                             |
|       |                                                                                        |
|       |                                                                                        |