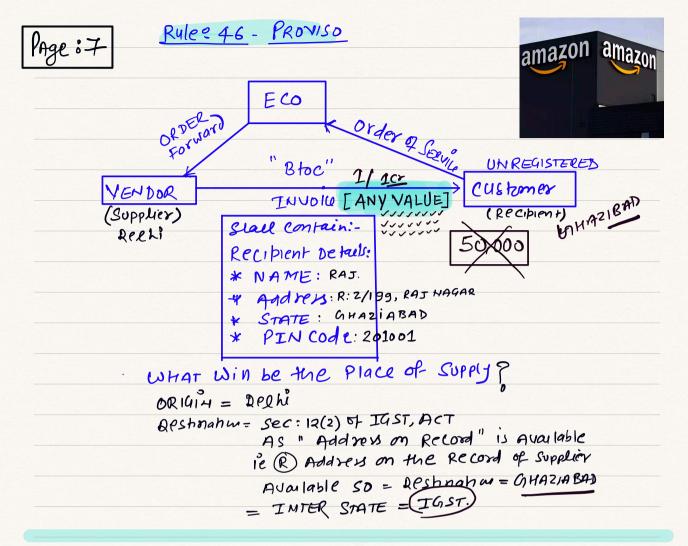

Rule: 46A: INVOICE CUM Bill of SUPPLY FOR Exempted Supples

| Rule 46: Prescribes PARTICULARS<br>to be Mentioned in max Involce        |
|--------------------------------------------------------------------------|
| Rule B 49: Prescribes PARTICULARS<br>to be Mentioned in Bill of Supply   |
| Rules 54 8 prescribes particulars<br>to be Mentioned in special cases of |
| Involve like, GTA, Cinema Hall, Passenger<br>Tromsposfahin etc           |

Page: 8

AmenAment ASpeo Rule: 46A Now Involle For Bto C Supplies, com Poll of For Issuance of Invoice cum Bill of PROBLEM: Supply stall MANMAR21 ( contentor Supply "- No need to follow provision Contain the Imold (MM) Con11 of SUPPLY PARTICULANS I Rule, 46,49,54 specified in Ryle: 46/49/54