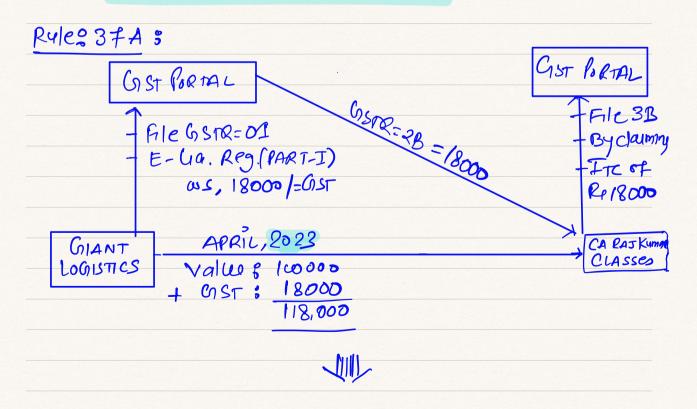

CHAPTER: TAPUT TAX CREDIT

~III-

Page: 9 NOUD Supplier GIANT Logistic did not find the TAX of & 18000 on Due Date is 20th may. NOW What will happen? 1 \* WAIT till 30th Sep., 2024 (Nex+ FY), \* Still GST of 18000 NOT Paid by Sopolord \* then (R) stand Reverse ITC of \$ 18000 +60000 CASTR=3B @ LAST By 30th NOV, 2024. \* IF NOT Reversed by Recipient - ten Buch Amount shall be payable by R Apongwith Interst US: 50 @ 18% PA. WHAT If Supplies Furshigh Refurg @ astr 3B le Paid THEN RECIDIENT MAY Re-Avail ITC OF TAX of R. 18000. Rg. 18000.