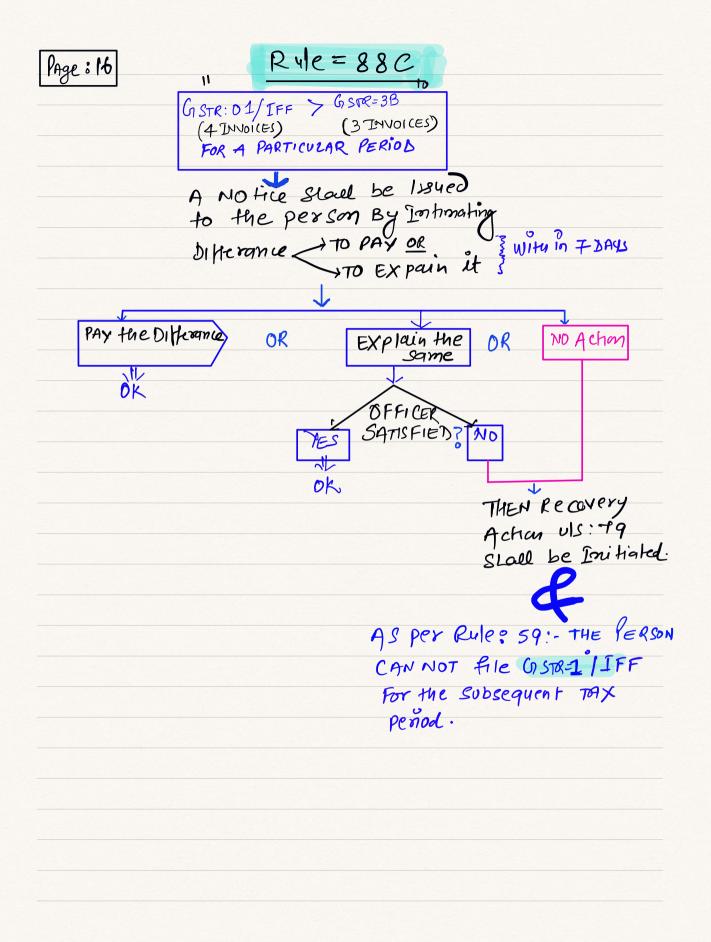

Rule: 59: RESTRICTION on Filing GSTR=01 Page: 18 CRUX :  $R = 2^{R=3B}$ R=1R=3B R = 3BIF ANY FORM missed they R=1 R=7 CAN NOT File R=3B Next Form. R=3B R=1 R= 1 R = 3Rナ Result there of: R=3B R=1 R=3B R=I \* E-WAY Bill TF OUTWOOD Supplies @ Blocked. & cancellahou of Registration \* Late fee \* penalty \* etc CAN NOT be ASPER Rule = 59: Upcoming GISTR=1 Filed if:-\* NOT for oushed Previous Month's/Quarteris CASTR=3B Newly Added ; \* A REGISTERO PERSON to whom an Intimation has been issued under Rule: 880 in Respect of a Tax penod. - & the person fails to comply with. - teen NO UPCOMIN CASTREL Scall be filed