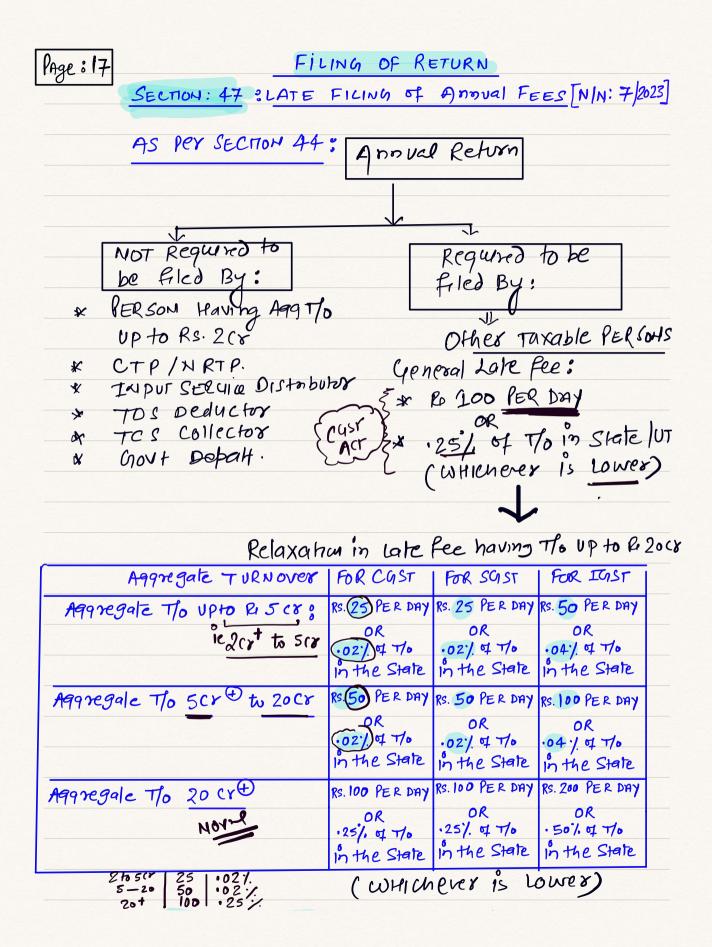

|
|       | DAY on the BASIS of RBI E-Scroll file                                             |
|       | contruoring the successful payment made                                           |
|       | againest the CIN as shared by Banks                                               |
|       | WITH RBI.                                                                         |
| E     | Earlier: There was NO Theoritical Provision                                       |
|       | for Above practicel scenario.                                                     |
|       | Now Suitable poorision added in                                                   |
|       | Rule 87 for the same.                                                             |





Rule: 59: RESTRICTION on Filing GSTR=01 Page: 18 CRUX :  $R = 2^{R=3B}$ R=1R=3B R = 3BIF ANY FORM missed they R=1 R=7 CAN NOT File R=3B Next Form. R=3B R=1 R= 1 R = 3Rナ Result there of: R=3B R=1 R=3B R=I \* E-WAY Bill TF OUTWOOD Supplies @ Blocked. & cancellahou of Registration \* Late fee \* penalty \* etc CAN NOT be ASPER Rule = 59: Upcoming GISTR=1 Filed if:-\* NOT for oushed Previous Month's/Quarteris CASTR=3B Newly Added ; \* A REGISTERO PERSON to whom an Intimation has been issued under Rule: 880 in Respect of a Tax penod. - & the person fails to comply with. - teen NO UPCOMIN CASTREL Scall be filed

E-WAY BILL [NIN: 26/2022] Page:19 E. WAY Bill is NOT Required in case of Trans-Portation of Following Goods : -\* Exempted Goods \* NON TAXABLE GOODS \* CASH VAN \* Chems and Dewellery