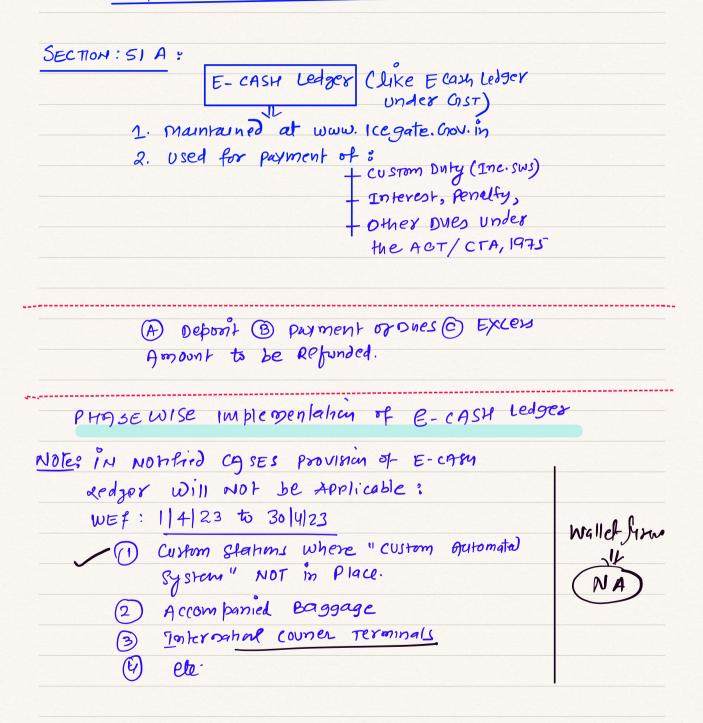

## (HAPTER: MAANER OF PAYMENT

Page:15

| P     | nocers of Deposit in E- CASH Ledger: [NIN: 26/2022                                |
|-------|-----------------------------------------------------------------------------------|
|       | A. Generale challon on GST Portal. HERE                                           |
|       | C-PIN will be generated.                                                          |
|       | B. Make put ment Electromically.                                                  |
| UE BA | C. After making sucessful Parment                                                 |
|       | CIN Will be generated                                                             |
|       | D. The CIN Will be communicated                                                   |
|       | 3 Bank to GST Portal [& with RBI<br>Also.]                                        |
|       |                                                                                   |
|       | E. ON the BASIS of CIN ECL[E-CASH ledge.<br>of the person will be updated.        |
|       | of the person will be updated.                                                    |
|       | OR                                                                                |
|       | Practically: WHERE BANK Fails to communicale<br>the CIN Detail, the E-CASH Ledger |
|       |                                                                                   |
|       | of such TAX payer Updated Next                                                    |
|       | DAY on the BASIS of RBI E-Scroll file                                             |
|       | contruoring the successful payment made                                           |
|       | againest the CIN as shared by Banks                                               |
|       | WITH RBI.                                                                         |
| E     | Earlier: There was NO Theoritical Provision                                       |
|       | for Above practicel scenario.                                                     |
|       | Now Suitable poorision added in                                                   |
|       | Rule 87 for the same.                                                             |