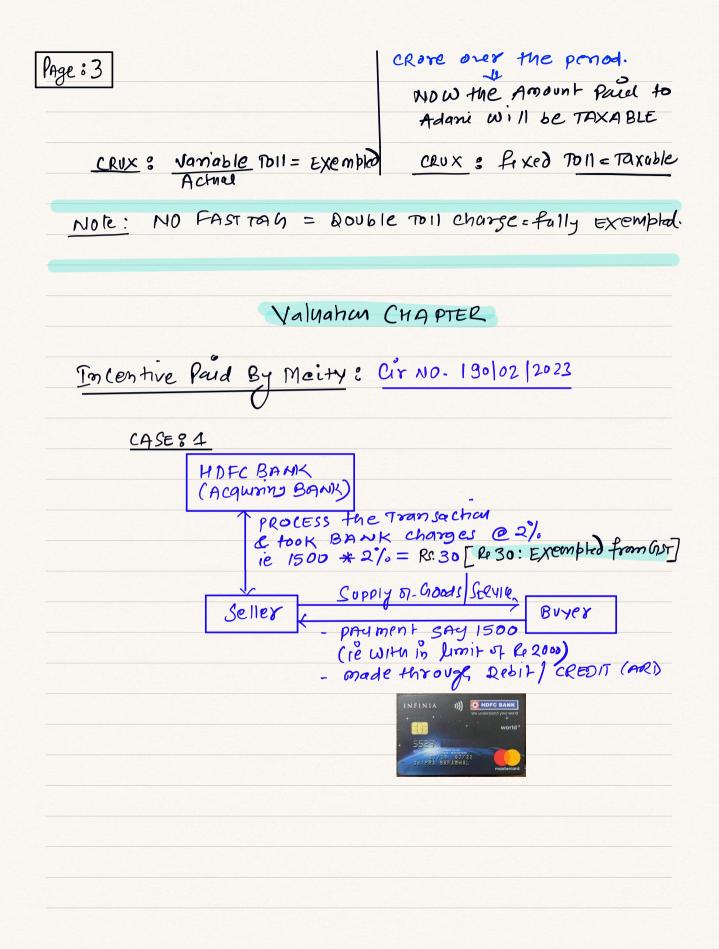

- In Burane Company.
- m WDV of CAR.
- Since I have NOT Taken any claum in year
- 2022 & O COMPANY REDUCE 20% (OS NC·B) Premium & NET Premium = 180000 - 36000 = 1,44,000 /= WHAT WILL be the correct OST Treatment of NCB OF-Re3600/=

| Age:5