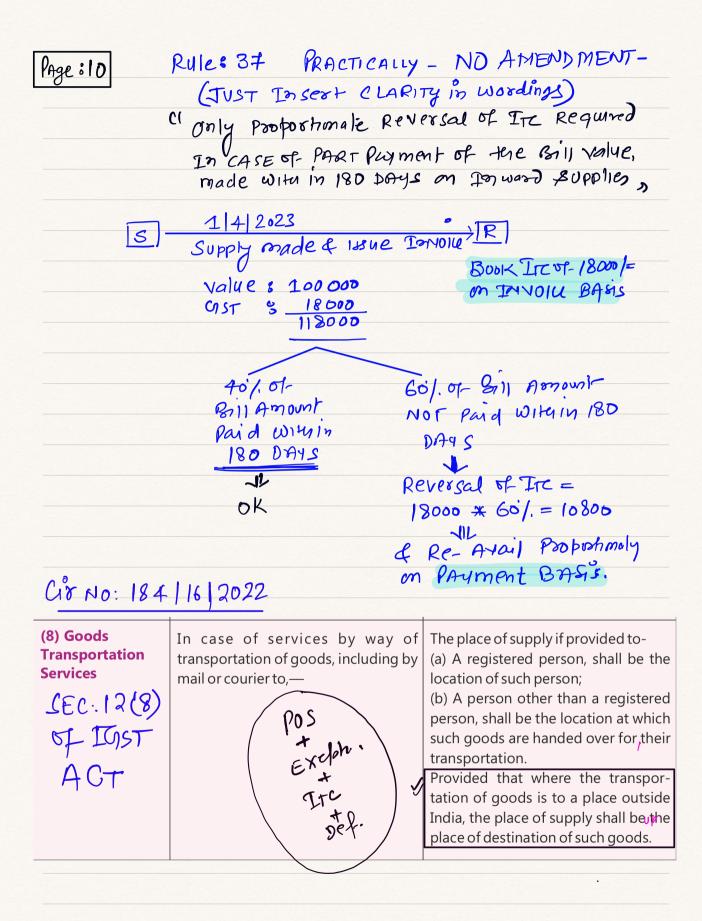

ow Involle For Bto C Supplies, com Poll of For Issuance of Invoice cum Bill of PROBLEM: Supply stall MANMAR21 ( contentor Supply "- No need to follow provision Contain the Imold (MM) Con11 of SUPPLY PARTICULANS I Rule, 46,49,54 specified in Ryle: 46/49/54

CHAPTER: TAPUT TAX CREDIT



~III-

Page: 9 NOUD Supplier GIANT Logistic did not find the TAX of & 18000 on Due Date is 20th may. NOW What will happen? 1 \* WAIT till 30th Sep., 2024 (Nex+ FY), \* Still GST of 18000 NOT Paid by Sopolord \* then (R) stand Reverse ITC of \$ 18000 +60000 CASTR=3B @ LAST By 30th NOV, 2024. \* IF NOT Reversed by Recipient - ten Buch Amount shall be payable by R Apongwith Interst US: 50 @ 18% PA. WHAT If Supplies Furshigh Refurg @ astr 3B le Paid THEN RECIDIENT MAY Re-Avail ITC OF TAX of R. 18000. Rg. 18000.





= IGST = EXEmpled EN/N: IM/N = OP TO SEPTEMEBro C = on H C INITEA- cast & scist := EXempled (N/N: 12/17)- cast & scist := EXempled (N/N: 12/17)- cast & scist := EXempled (N/N: 12/17)- up to sep: 2022To make H on EXport formie Gov7.Softobland PROVISO : Where QUIMAHUMof Guods is OUtfode Donden themthe POS = Outfode Donden themthe POS = Outfode Inden 1/Pe ORIGHM = MHQUIMAHUM = MHQUIMAHUM = ISA- Bto B = USA = IGST- Bto C = USA = IGST

Page:12 is it "EXPORT of SERVICE = (NO) (AS (R) CTNDN) PURPOSE Defeated. AMD Exemption Expired an 30th sep. 2022 JL Now GST chargeable & Book Ite VIL But one more problem ARISE 3 = DL (Supraco.) R = HR POS = USA IGST When POS is outside IND'A Whether ITC will be aflowed? - 1 Now Gour Issue a Circularg\_ HOA MIL JAYEGA ITC (AS Sec: 16/17 does NOT RESTRICT in t