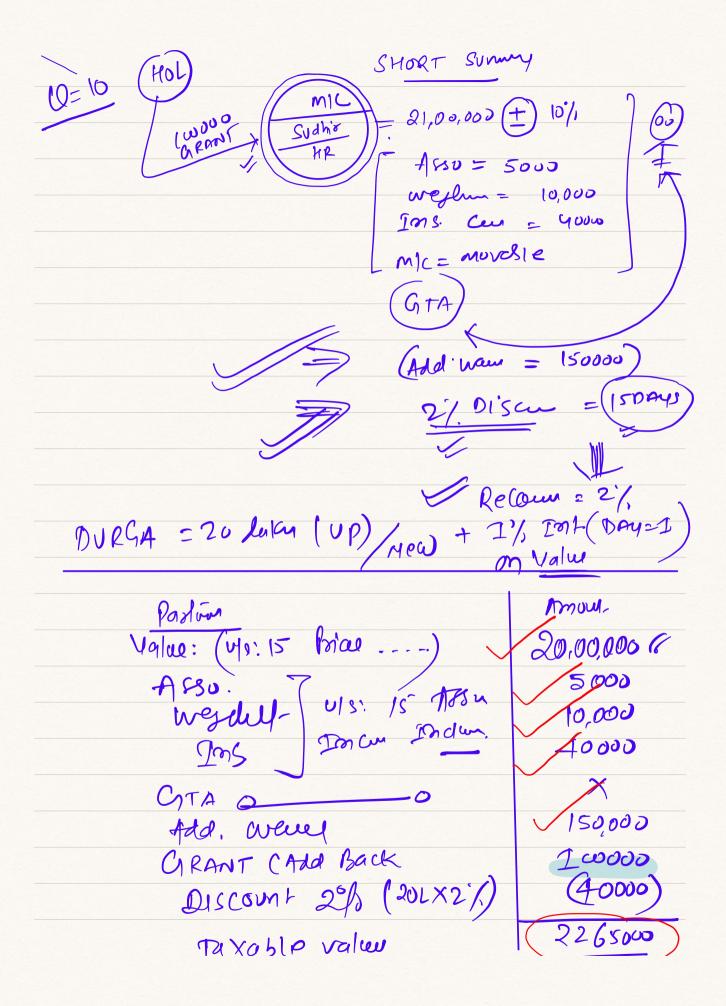

| 0=9                              |                 |
|----------------------------------|-----------------|
| Posh'au                          | Amount          |
| FAN Dispala in I OTR             |                 |
| (1000 FAN X7000)                 | 7000 <u>000</u> |
| 12m: 10% Discount<br>(m see: 15) | (70000)         |
| (m gee: 15)                      | 63,00,000       |
| Add! Packey = (1000 × 1000)      | (000000         |
|                                  | 73,00,000       |
|                                  |                 |

+ GST@12% XXX

2% DISCOUD RECOVER = 40000 2% DISCOUD RECOVER = 400000 Int 1% pm × 3M re 3% Sep- OCT- N. 4 2205000 = 66 150

Addew Amt ; VIS;

Tocal Inc of 955= 106150 × 100

94777

= GSr = 11373

| PARTICUM                                               | Value     | 拉灯      | CUST   | SUST   |
|--------------------------------------------------------|-----------|---------|--------|--------|
| CARden - Keep<br>Rulez 28 6 90 / 9740L<br>Inter See 10 | 36,00,000 | 180,000 | _      |        |
| Roch: 70 Laker<br>×90/,                                | 6300N0    | 315000  |        |        |
| Rule= 28 = 30,00,000                                   | 30,00,00  | 150,600 |        |        |
| Jafa Sywow                                             |           | J       | 210000 | 210000 |
| EXPort - LUT                                           | 1260000   |         |        |        |
|                                                        |           |         |        |        |