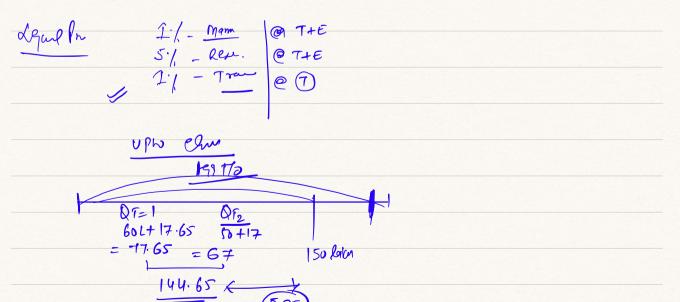

0=21 : TSD= MY : Rel.

| <u> </u>         | 100       |                    |          |               |
|------------------|-----------|--------------------|----------|---------------|
|                  | 2         | 0 3                | 2        | 54            |
|                  | PUNE (MH) | Chenai (T.M)       | KOL·(WB) | Beng (KT)     |
| Spelle Test      | 30000     | 24000+12000= 36000 |          |               |
| Is o cast        | 3000      | (6000) X           | _        | )             |
| <u>545</u>       | 300W      | 6000               |          |               |
| Cowway Senje     |           |                    |          |               |
| eliste           | 1.000     | 72000              | 24000    | 96000         |
| = I4ST: 240000   | 48000     |                    | 2400     | 96000         |
| IGST (converted) | 0.4       | 72000              | (12000)  | (4 Pas)       |
| (4ST: 12000      | 24000     | (36000) x          | X        | $1 \qquad 1X$ |
| S955: 12000      | 24000     | 36000              | 12000    | 1 for         |
|                  | (Same     |                    |          |               |
| Include          |           |                    | _16K     | 64 K          |
| IGST = 80000     | 16000     | 24000 48K          | 8000     | 32000         |
| IGST-(converted) | _         | 24000              | gow      | 320m          |
| (45) 40000       | 8000      | (120m) x           | (40m) X  | (1600) x      |
| 5675 40000       | 8000      | 12000              | 4000     | 16ans         |
|                  |           |                    | ١        |               |
| De Inpur used    | X         | X                  | X        | $\sim$        |
|                  |           |                    |          |               |
| To for Cu        |           | 1 30K              |          | YOK           |
| IGST 10000       |           | (4286)             |          | 5719          |
| Converted - In   |           | 25714              |          | (12142)       |
| cast 30000       |           | (12857)x           |          | (17143)x      |
| 9655 30m         |           | 12857/1            |          | 17143         |

3;4)

Short Summan Exelowa (DATRA) + 35/, 4704. Duly \_ M/c Puran 30 laky 30 Sept. 184, kg. 1. 1 NOV: Taxable 40- ITC 9 ANS Legel Provision; # AS Per section 23: Where any Person Crypped in dears of exception Grand I seen only = NORES. or As per see: 22 - Whep ATR HO of a Person exects the API. Rmit reed Reg. - As per seo: 2 As P. To Included - more au au per sec: 22 Tanul Medu. - Simil Swors = Golaky