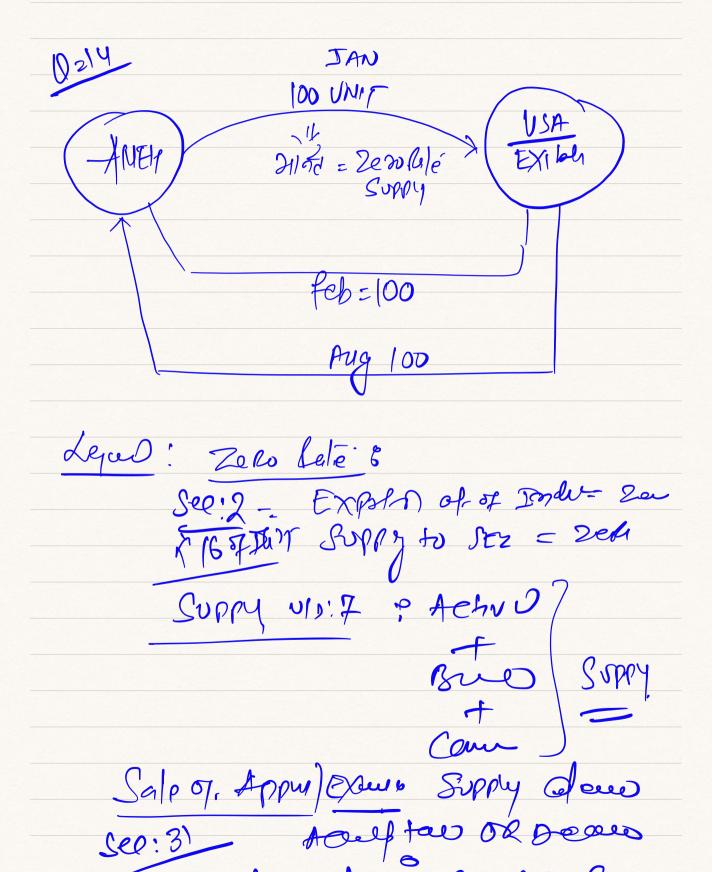

JAVOICE

Sec: 31 Sale of APR Suppy Inv

Exm /00 on1, &1-No Duy Zeno lake Supply .-2. Retur Reb = Deen Piy Hist Grun Jovoire

Jovorico - 103

0:18