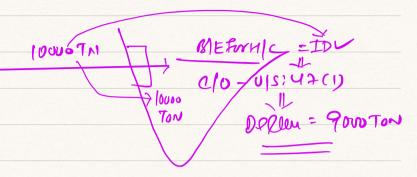

#### Level fromsing :

- As per seetin 23(1) which deals in love offer then prefue.
- Accordy to Seetin 23(1) when any temported

  Grads look 10estryn ele by Any Rends

  Other tren as perfor tren Out on Stan

  Look valte will be Remarked.
- The Sechus 23(1) applican on ay loss amore of ay bui sefor talop Delun of grads.

#### ANALYSIS CONCLUSION

- for the Gren Case looor unir were impoles
- Less of loss UNIT Can now be resoned on pilkerage so see trus 13 will rulbe applicable.
- the coss of 1000 UNIVS and clear in the natural loss ofce their Pelfer hem the provin of see how 23(1) Allow

- And the loss is covered under the scape of seehan 23(1) - So found In Build an low Wir to the Depull Will be sewel.