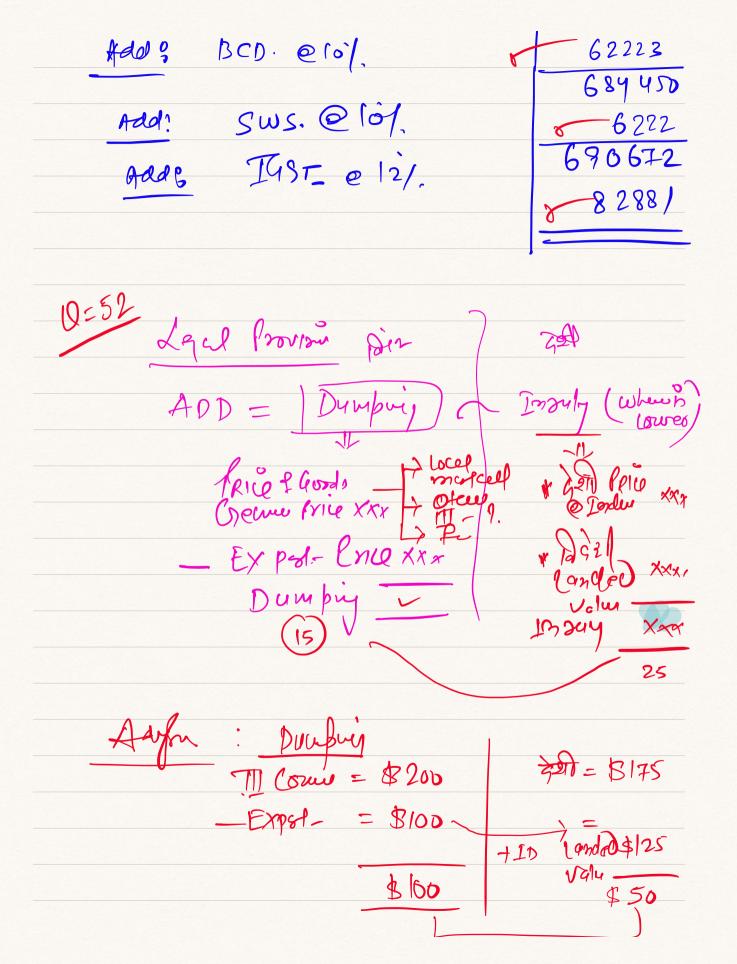

Steel be four by purposes As per sechus 15 of CA 1962; Relevant Date for Rale of July in case of ware house Goods is When Bill of ENDY for HICUL 68 is filed Bot 1 j Good we not Reew
All nestru tes te Dali of matany will be the Relevel dalé for Relé for Duy ASper Proviso to secily o The Rale of Excher well be the Rale of except as Determed By CBIC @ Availed on the Duled U foling of Set of EN2p For wording ANAy6; & Conclum & In the leght above Stale Possum Releval daté for Ralé 2 My = 21 st sep. e/o/. Referendaté for Osté de Exero=14/may=65.20 Asserble value : \$100000 J.V (IN INR) = \$10000 × 65.2 = 65,20,000 BARE CUI Du elof. 652000

S. W S. @ 10/1 65200 of BCD 12,37 200 4 TOLP of ID + SWS = 917 200 (ou pulation of Intes As per section 61: In Case of, other ten 10% covete: After 90 dats there Regum to Pay Interferente ID
of wave hours from till the Dale
of Payouf of Ito @ 15 P.A. NO. 7, DAYS & 218-MAY \_\_\_\_\_\_ 14 Moct MAy = 31-21= 10 30 Dung = 24/7 = 21 Mug = dep = TO CP Days 146 pays m: 90 DAYS (90)
56 DAYS Interst = 717200 x 15 x 56 = 16505