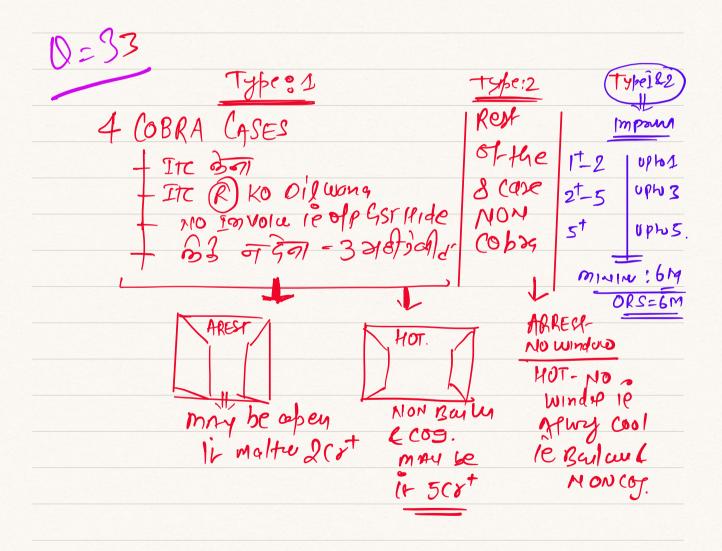

0=13

Legal Position: AS per Section: 1007 CAST ACT, 2017

For Begy elyste For Composition schol Us: 10 following Condu must be Sahhed. (1) ATP. To in PFY must be limbed to Re 150 laken or 45 laken for 8 Specified Stales Naung mm N T AP, UTL, mgs 51k

(2) service Action is NOT allowed Subject to Exception: -

- Restaus seu

- Intern

- limited value sem

(3) <u>etc</u>

ANLYSis & con Clysian

In the given Case Tech. Enterposan located in Punjas, limit of the 150 lake Applican.

Since the To in PFY has a 125 laken ie limited to 150 lake ie First come Sahly moon. Tech. Entr want to Start prompisem in CFY. It can do so But with in the limit as presented above 1e Slaky or 10 x 7- To — HIGHE