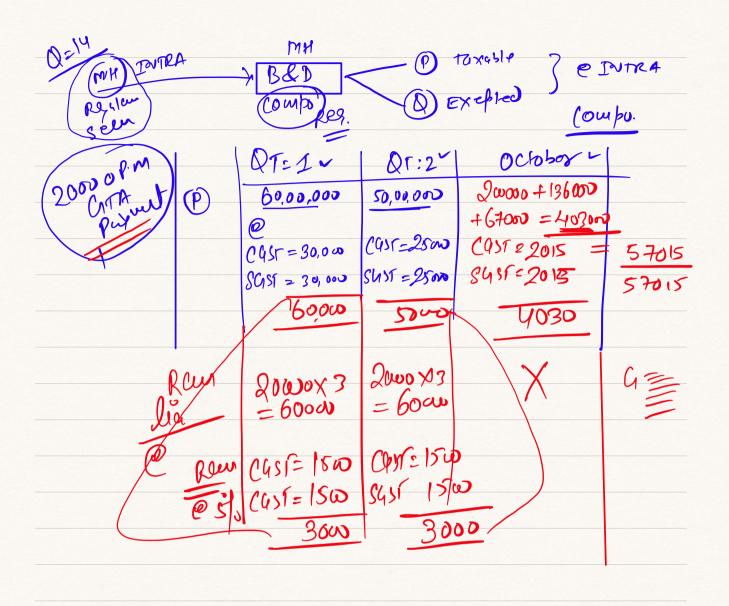

o RCUM 5 Double Stoleweut of Gist Wabiets FACEN RCW RCM XXX State of Pip gasi-Nau -> ITC. | CASh Rau -> De | Cash

### Stalement of Gar Lasinh

| Palicul                                            | value  | COST   | SUST   |
|----------------------------------------------------|--------|--------|--------|
| Fumm                                               | 880,00 | X      | \(  \) |
| Fumm  E Aspex sec: 7 Read  WILL SCU: III - SUPPLYX |        |        |        |
|                                                    |        |        |        |
| Jagg wy                                            | 50,000 | 4500   | 4500   |
| Busen - mun                                        | Swow   | ×      | X      |
| P NIN: 12/2017)                                    |        |        | 10-    |
| Rec: Spursol                                       | 24000  | 18000  | 18000  |
| [ 12/2017 P-N-(·M)                                 |        |        |        |
| Couw Read form                                     |        |        |        |
| Ins.cu Ray le                                      | 65000  | $\sim$ |        |
| Inc. (R) Wallet                                    |        |        |        |
| Cour Real ; el BIF                                 | 12,000 | X      |        |
| Recewy_                                            | 280w   | X      | X      |
| P12/2017 - [] (S)                                  |        |        |        |
| N/41 13) 2012                                      |        |        |        |
| N/11:13/2017<br>Rou Jeen (Now) (D)                 |        |        |        |
| Rum                                                |        |        |        |

| Nam Surply-off |         | 22500   | 22500         |
|----------------|---------|---------|---------------|
| o d hsr        |         |         |               |
| RCW Cía        |         |         |               |
| UNRY Rey       | 10000   | 2500    | 2500          |
| RCM ST.        |         |         |               |
| Loue Ad Vive   | 50,000  | $\perp$ | $\rightarrow$ |
| P.F - Gam BIE  | 0 0,000 | 2500    | 12500         |
| Exert<br>Mil   |         | 2000    | Isono         |
|                |         |         |               |